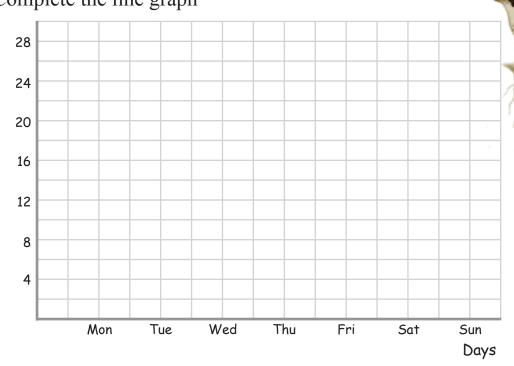

## Birds in the Tree

| Name: | Class: |  |
|-------|--------|--|
|       |        |  |

Lat week I counted the birds in the tree in our garden. Use the information in the data table to complete the line graph and answer the questions.

| Mon      | Tue      | Wed      | Thu      | Fri     | Sat      | Sun      |
|----------|----------|----------|----------|---------|----------|----------|
| 18 birds | 22 birds | 10 birds | 12 birds | 6 birds | 24 birds | 13 birds |

Number of birds in tree

- 2) How many birds did I count on Monday and Tuesday?
- 3) How many birds did I count on Saturday and Sunday?
- 4) How many birds did I count during the weekdays?
- 5) How many birds did I count in total in these 7 days?
- 6) With what was the average number of birds I counted per day?