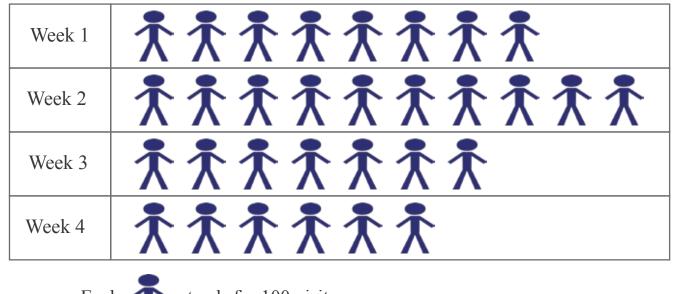

#### Name: \_

The new James Bind movie Sky Rise was shown in our local theatre for a period of 4 weeks. The following pictograph shows the number of vistors per week. Use the information to answer the questions.

- Each  $\mathbf{\hat{T}}$  stands for 100 visitors
- 1) How people saw the movie in week 2 ?
- 2) How many people saw Sky Rise in the first 3 weeks ?
- 3) How many more people saw Sky Rise in the first than in the third week ?
- 4) Did more or less than 3,300 people saw the the movie in these 4 weeks?
- 5) If the price of a movie ticket is \$8, how much did the theater earn on this movie in the second week ?