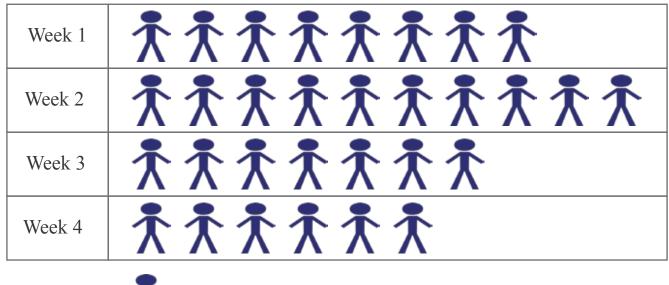

## Answers

The new James Bind movie Sky Rise was shown in our local theatre for a period of 4 weeks. The following pictograph shows the number of vistors per week. Use the information to answer the questions.

Each  $\mathbf{\dot{T}}$  stands for 100 visitors

1) How people saw the movie in week 2?

### 1,000 people

2) How many people saw Sky Rise in the first 3 weeks ?

### 2,500 people

- How many more people saw Sky Rise in the first than in the third week ?
  100 people
- 4) Did more or less than 3,300 people saw the the movie in these 4 weeks?
  less (3,100)
- 5) If the price of a movie ticket is \$8, how much did the theater earn on this movie in the second week ?

# 8,000 dollars