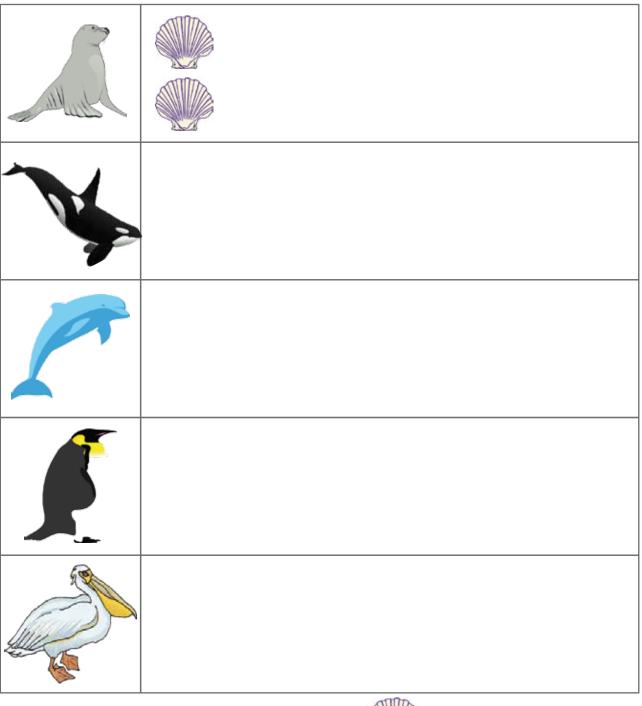

## Trip to Sea World

| Name:   | Caanai |  |
|---------|--------|--|
| Name.   | Score: |  |
| 1401110 | 00010. |  |

This year we went to Sea World on our school trip. The teachers asked us about the animals we saw and to choose a favorite one. We put our choices in the following data table. Use the table and complete the picture graph.

| Seal | Orca | Dolphin | Penguin | Pelican |
|------|------|---------|---------|---------|
| 112  | 84   | 140     | 56      | 98      |