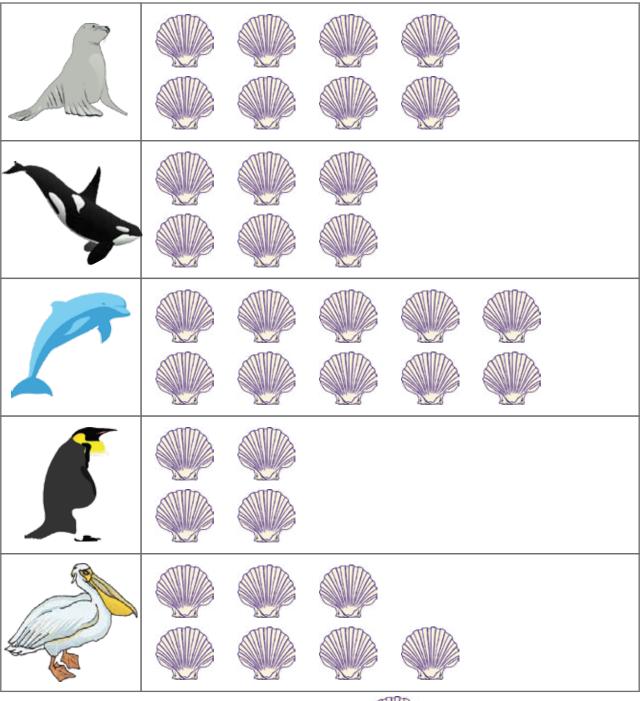

## Answers

This year we went to Sea World on our school trip. The teachers asked us about the animals we saw and to choose a favorite one. We put our choices in the following data table. Use the table and complete the picture graph.

| Seal | Orca | Dolphin | Penguin | Pelican |
|------|------|---------|---------|---------|
| 112  | 84   | 140     | 56      | 98      |

Each stands for 14 animals

copyright: www.mathinenglish.com