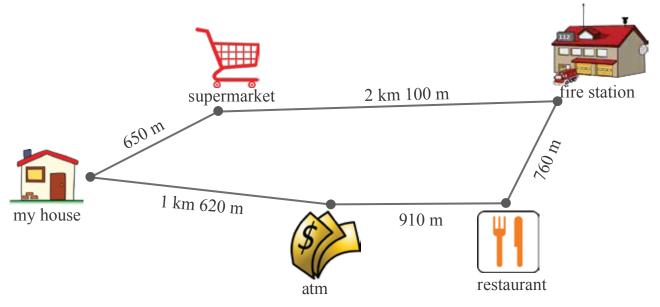

### Name:

Class:

This is a map showing some important functions in my neighbourhood. Use the information to answer the questions.

- 1. How far is the supermarket from my house?
- 2. How many meters is the atm from my house?
- 3. How far is the supermarket from the fire station?
- 4. Is the atm or the fire station closer to the restaurant?
- 5. What is the shortest distance between the atm and the supermarket?
- 6. What is the shortest distance between the fire station and my house?
- 7. How much will you have to walk to go to all functions once?

## Answers

This is a map showing some important functions in my neighbourhood. Use the information to answer the questions.

1. How far is the supermarket from my house?

#### 650 m

2. How many meters is the atm from my house?

#### 1,650 meters

3. How far is the supermarket from the fire station?

#### 2 km 100 m

4. Is the atm or the fire station closer to the restaurant?

#### the fire station

- 5. What is the shortest distance between the atm and the supermarket? 1 km 620 m + 650 m = 2 km 270 m
- 6. What is the shortest distance between the fire station and my house? 650 m + 2 km 100 m = 2 km 750 m
- 7. How much will you have to walk to go to all functions once? 650 + 2 km 100 m + 760 m + 910 m + 1 km 620 m = 6 km 40 m