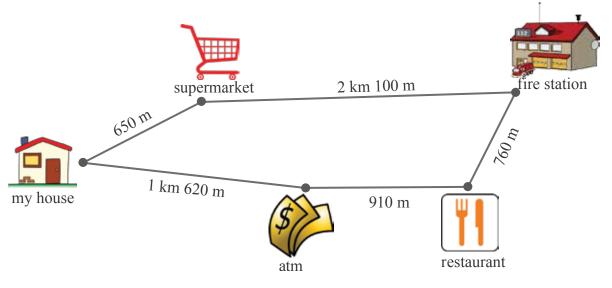

### Name:

Class:

This is a map showing some important functions in my neighbourhood. Use the information to answer the questions.

- 1. How far is the supermarket from my house?
- 2. How many meters is the atm from my house?
- 3. How far is the supermarket from the fire station?
- 4. Is the atm or the fire station closer to the restaurant?
- 5. What is the shortest distance between the atm and the supermarket?
- 6. What is the shortest distance between the fire station and my house?
- 7. How much will you have to walk to go to all functions once?

## Answers

This is a map showing some important functions in my neighbourhood. Use the information to answer the questions.

1. How far is the supermarket from my house?

#### 650 m

2. How many meters is the atm from my house?

#### 1,650 meters

3. How far is the supermarket from the fire station?

#### 2 km 100 m

4. Is the atm or the fire station closer to the restaurant?

#### the fire station

- 5. What is the shortest distance between the atm and the supermarket? 1 km 620 m + 650 m = 2 km 270 m
- 6. What is the shortest distance between the fire station and my house? 650 m + 2 km 100 m = 2 km 750 m
- 7. How much will you have to walk to go to all functions once? 650 + 2 km 100 m + 760 m + 910 m + 1 km 620 m = 6 km 40 m