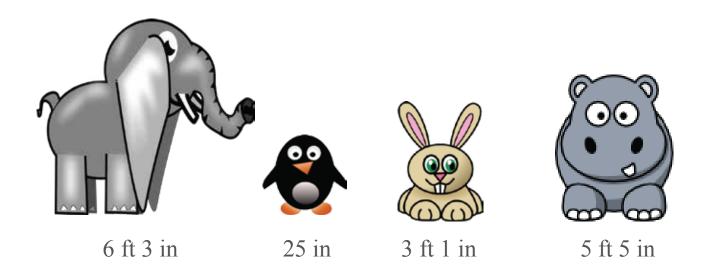

## Height of Animals

| Name: | Clas | 35: |
|-------|------|-----|
|       |      |     |

Look at the height of the following animals and answer the questions with true or false. The pictures are not on scale.

- 1. The penquin is 2 feet 1 inch tall?
- 2. The elephant is 1 foot taller than the hippo?
- 3. The rabbit is 9 inches taller than the penquin?
- 4. The hippo is 65 inches tall?
- 5. The total height of the elephant and the hippo is 11 feet 8 inches?
- 6. The total height of all 4 animals is less than 200 inches?
- 7. The elephant is 3 times taller than the penquin?

## Answers

Look at the height of the following animals and answer the questions with true or false. The pictures are not on scale.

- 1. The penquin is 2 feet 1 inch tall?
  - true
- 2. The elephant is 1 foot taller than the hippo?

## false

- 3. The rabbit is 9 inches taller than the penquin?
  - false
- 4. The hippo is 65 inches tall?
  - true
- 5. The total height of the elephant and the hippo is 11 feet 8 inches?
- 6. The total height of all 4 animals is less than 200 inches?

## false

7. The elephant is 3 times taller than the penquin?

true