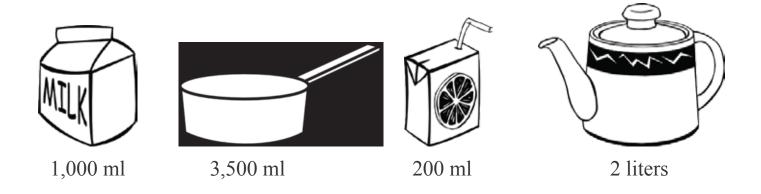

## Name: \_

Class:

Look at capacity of the following containers and use the information to answer the questions.

- 1. What is the capacity in liters of the milk carton?
- 2. What is the capacity in milliliters of the teapot?
- 3. What is the difference in capacity between the pan and the teapot?
- 4. And between the juice box and the milk carton?
- 5. What's the total capacity of the pan and the teapot in milliliters?
- 6. How many 200 ml cups of tea could you pour from the teapot?
- 7. What's the total capacity of the 4 containers in milliliters?

## Answers

Look at capacity of the following containers and use the information to answer the questions.

- What is the capacity in liters of the milk carton?
  1 liter
- What is the capacity in milliliters of the teapot?
  2,000 milliliters
- 3. What is the difference in capacity between the pan and the teapot?1,500 ml or 1 liter 500 ml
- 4. And between the juice box and the milk carton? 1,000 - 200 = 800 ml
- 5. What's the total capacity of the pan and the teapot in milliliters? 3,500 + 2,000 = 5,500 milliliters
- 6. How many 200 ml cups of tea could you pour from the teapot?  $2,000 \div 200 = 10$  cups of tea
- 7. What's the total capacity of the 4 containers in milliliters? 1,000 + 3,500 + 200 + 2,000 = 6,700 ml