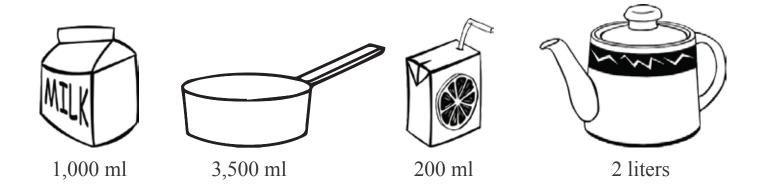

## Name: \_

Class:

Look at capacity of the following containers and use the information to answer the questions.

- 1. What is the capacity in liters of the milk carton?
- 2. What is the capacity in milliliters of the teapot?
- 3. What is the difference in capacity between the pan and the teapot?
- 4. And between the juice box and the milk carton?
- 5. What's the total capacity of the pan and the teapot in milliliters?
- 6. How many 200 ml cups of tea could you pour from the teapot?
- 7. What's the total capacity of the 4 containers in milliliters?

## Answers

Look at capacity of the following containers and use the information to answer the questions.

- What is the capacity in liters of the milk carton?
  1 liter
- What is the capacity in milliliters of the teapot?
  2,000 milliliters
- 3. What is the difference in capacity between the pan and the teapot?1,500 ml or 1 liter 500 ml
- 4. And between the juice box and the milk carton? 1,000 - 200 = 800 ml
- 5. What's the total capacity of the pan and the teapot in milliliters? 3,500 + 2,000 = 5,500 milliliters
- 6. How many 200 ml cups of tea could you pour from the teapot?  $2,000 \div 200 = 10$  cups of tea
- 7. What's the total capacity of the 4 containers in milliliters? 1,000 + 3,500 + 200 + 2,000 = 6,700 ml