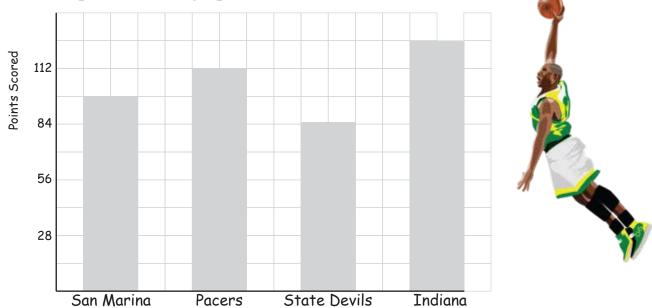

## Answers

The following data table shows the points 4 basketball teams scored in their last game. Use the data to answer the questions.

| San Marina | Pacers     | State Devils | Indiana    |
|------------|------------|--------------|------------|
| 98 points  | 112 points | 84 points    | 126 points |

1) Complete the bar graph

- How many points did the Pacers and Indiana score in total?238 points
- How many more points did San Marina score than the State Devils?14 more points
- 4) Which team scored 28 goals more than the State Devils?

  The Pacers
- 5) In their last game Indiana played San Marina. Who won? Indiana
- With what goal difference?

  28 goal difference

copyright: www.mathinenglish.com