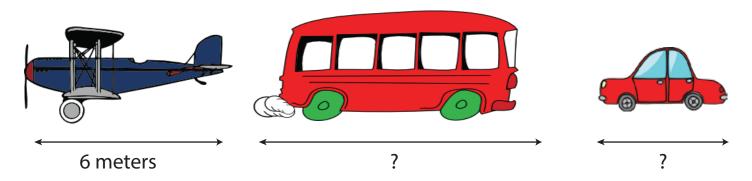

## Length of Vehicles

| Nar      | ne:                                            | Class:                                                         |
|----------|------------------------------------------------|----------------------------------------------------------------|
|          | Look at the p                                  | pictures, read the clues and fill in the blanks.               |
|          |                                                |                                                                |
| <b>←</b> | 6 meters                                       | ? ?                                                            |
|          | ne school bus is 2 me<br>orter than the school | eters longer than the airplane, while the car is 4 meters bus. |
| 1.       | The school bus is                              | meters long.                                                   |
| 2.       | The school bus is                              | meters longer the car.                                         |
| 3.       | The car is                                     | meters long.                                                   |
| 4.       | The car is                                     | meters shorter than the airplane.                              |
| 5.       | The total length o                             | f the car, school bus and airplane is meters.                  |
| 6.       | The is the                                     | ne shortest.                                                   |
| 7.       | The                                            | is the not the longest and not the shortest.                   |
| 8.       | The                                            | is longer than the airplane and longer than the car.           |

## Answers

Look at the pictures, read the clues and fill in the blanks.

The school bus is 2 meters longer than the airplane, while the car is 4 meters shorter than the school bus.

- 1. The school bus is 8 meters long.
- 2. The school bus is 4 meters longer the car.
- 3. The car is 4 meters long.
- 4. The car is 2 meters shorter than the airplane.
- 5. The total length of the car, school bus and airplane is 18 meters.
- 6. The **car** is the shortest.
- 7. The airplane is the not the longest and not the shortest.
- 8. The school bus is longer than the airplane and longer than the car.