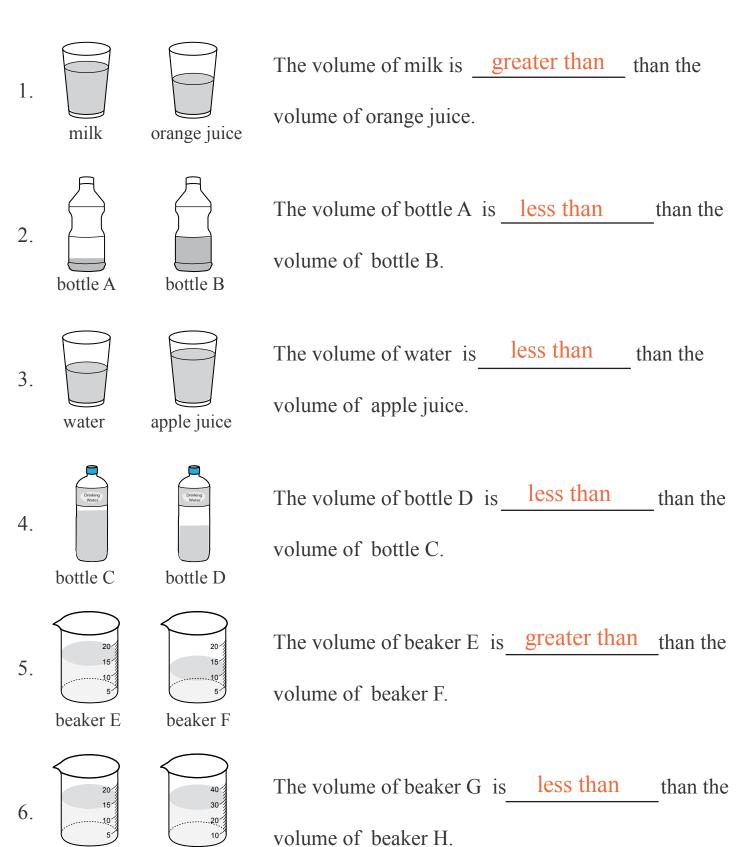

## Greater or Less Volume

| 1                                                      | Vame:                                     |                            | Class:                                       |            |
|--------------------------------------------------------|-------------------------------------------|----------------------------|----------------------------------------------|------------|
| Fill in the blanks with 'greater than' or 'less than'. |                                           |                            |                                              |            |
| 1.                                                     | milk                                      | orange juice               | The volume of milk isvolume of orange juice. | _ than the |
| 2.                                                     | bottle A                                  | bottle B                   | The volume of bottle A isvolume of bottle B. | than the   |
| 3.                                                     | water                                     | apple juice                | The volume of water isvolume of apple juice. | than the   |
| 4.                                                     | bottle C                                  | Dorlary<br>Water  bottle D | The volume of bottle D isvolume of bottle C. | than the   |
| 5.                                                     | beaker E                                  | beaker F                   | The volume of beaker E isvolume of beaker F. | than the   |
| 6.                                                     | 20 g 15 g 10 g 10 g 10 g 10 g 10 g 10 g 1 | beaker H                   | The volume of beaker G isvolume of beaker H. | than the   |

## Answers

Fill in the blanks with 'greater than' or 'less than'.

beaker G

beaker H