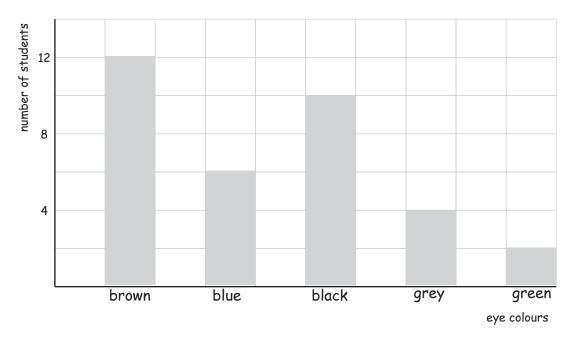

## Answers

The following data table shows the eye colours of all the students in my class. Use the data to complete the bar graph and to answer the questions.

| brown | blue | black | grey | green |
|-------|------|-------|------|-------|
| ?     | ?    | 10    | 4    | 2     |

1) Complete the bar graph.

2) How many students have brown eyes?

#### 12 students

3) How many students have brown or blue eyes?

#### 18 students

4) How many more students have black than grey eyes?

#### 6 students

5) How many students do not have black eyes?

### 24 students

6) How many eyes do the students in my class have?

68 eyes (assuming every one has 2 eyes)

copyright: www.mathinenglish.com