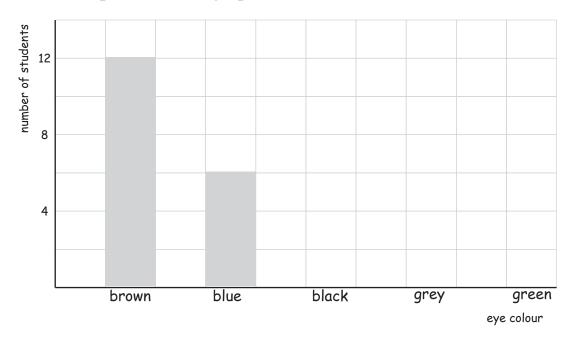

# Eye Colours

| Name: | Score: |  |
|-------|--------|--|
|       |        |  |

The following data table shows the eye colours of all the students in my class. Use the data to complete the bar graph and to answer the questions.

| brown | blue | black | grey | green |
|-------|------|-------|------|-------|
| ?     | ?    | 10    | 4    | 2     |

1) Complete the bar graph.

- 2) How many students have brown eyes?
- 3) How many students have brown or blue eyes?
- 4) How many more students have black than grey eyes?
- 5) How many students do not have black eyes?
- 6) How many eyes do the students in my class have?