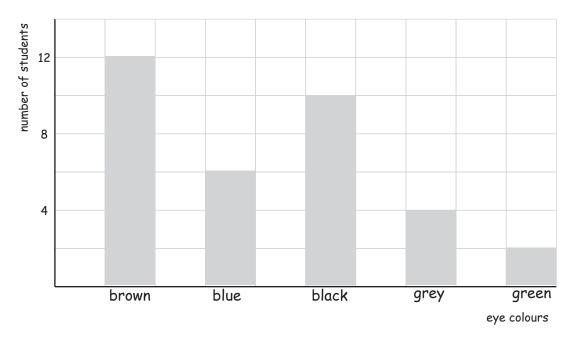

## Answers

The following data table shows the eye colours of all the students in my class. Use the data to complete the bar graph and to answer the questions.

| brown | blue | black | grey | green |
|-------|------|-------|------|-------|
| ,     | ?    | 10    | 4    | 2     |

1) Complete the bar graph.

2) How many students have brown eyes?

#### 12 students

3) How many students have brown and blue eyes?

#### 18 students

4) How many more students have black than grey eyes?

#### 6 students

5) How many students do not have black eyes?

### 24 students

6) How many eyes do the students in my class have?

68 eyes (assuming every one has 2 eyes)

copyright: www.mathinenglish.com