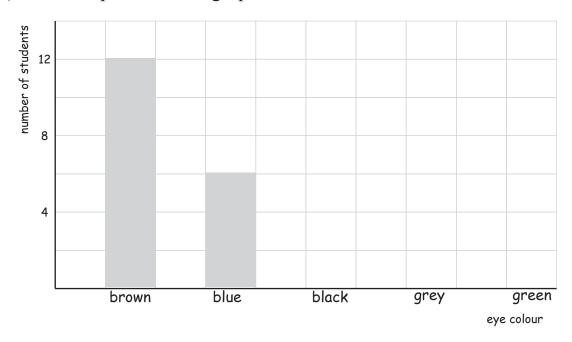

# Eye Colours

| Name: | <br>Class: |  |
|-------|------------|--|
|       |            |  |

The following data table shows the eye colours of all the students in my class. Use the data to complete the bar graph and to answer the questions.

| brown | blue | black | grey | green |
|-------|------|-------|------|-------|
| ?     | ?    | 10    | 4    | 2     |

1) Complete the bar graph.

- 2) How many students have brown eyes?
- 3) How many students have brown and blue eyes?
- 4) How many more students have black than grey eyes?
- 5) How many students do not have black eyes?
- 6) How many eyes do the students in my class have?

1) Complete the bar graph.

2) How many students have brown eyes?

#### 12 students

3) How many students have brown and blue eyes?

#### 18 students

4) How many more students have black than grey eyes?

#### 6 students

5) How many students do not have black eyes?

### 24 students

6) How many eyes do the students in my class have?

68 eyes (assuming every one has 2 eyes)

copyright: www.mathinenglish.com