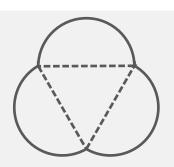

## Compound Shapes

Name: \_\_\_\_\_ Class: \_\_\_\_\_

Name the basic shapes that make up the following objects (you might need a ruler!)

This shape is made up of \_\_\_\_\_

and \_\_\_\_\_

This shape is made up of \_\_\_\_\_

and \_\_\_\_\_

This shape is made up of \_\_\_\_\_

This shape is made up of \_\_\_\_\_

and \_\_\_\_\_

This shape is made up of \_\_\_\_\_

and \_\_\_\_\_

This shape is made up of <u>a square</u> and <u>2 semi circles</u>

This shape is made up of 2 squares and a quarter circle

This shape is made up of <u>a semi circle</u> and <u>a quarter circle</u>

This shape is made up of <u>a triangle</u> and <u>3 quarter circles</u>