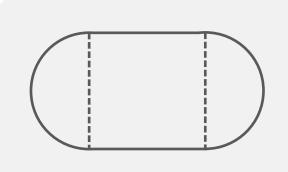

## Compound Shapes

Name: \_\_\_\_\_ Class: \_\_\_\_\_

Name the basic shapes that make up the following objects (you might need a ruler!)

This shape is made up of \_\_\_\_\_

and \_\_\_\_\_

This shape is made up of \_\_\_\_\_

and \_\_\_\_\_

This shape is made up of \_\_\_\_\_

This shape is made up of \_\_\_\_\_

and \_\_\_\_\_

This shape is made up of \_\_\_\_\_

and \_\_\_\_\_

## Answers

Name the basic shapes that make up the following objects (you might need a ruler!)

This shape is made up of 2 quarter circles.

This shape is made up of <u>a rectangle</u> and <u>a semi circle</u>