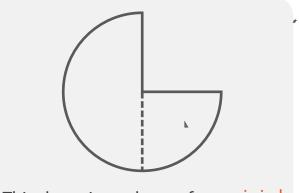

and \_\_\_\_\_

This shape is made up of \_\_\_\_\_

This shape is made up of \_\_\_\_\_

and \_\_\_\_\_

This shape is made up of \_\_\_\_\_

and \_\_\_\_\_

## Answers

Name the basic shapes that make up the following objects (you might need a ruler!)

This shape is made up of 2 quarter circles.

This shape is made up of <u>a rectangle</u> and <u>a semi circle</u>