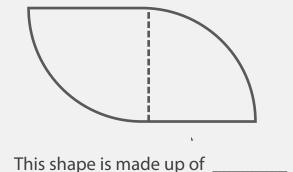

## Compound Shapes

Name: \_\_\_\_\_ Class: \_\_\_\_\_

Name the basic shapes that make up the following objects (you might need a ruler!)

This shape is made up of \_\_\_\_\_

and \_\_\_\_\_

This shape is made up of \_\_\_\_\_

## Answers

Name the basic shapes that make up the following objects (you might need a ruler!)

This shape is made up of 2 quarter circles.

This shape is made up of <u>a rectangle</u> and <u>a semi circle</u>