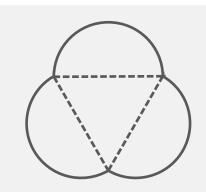

and \_\_\_\_\_

This shape is made up of \_\_\_\_\_

This shape is made up of \_\_\_\_\_

and \_\_\_\_\_

This shape is made up of \_\_\_\_\_

and \_\_\_\_\_

This shape is made up of <u>a square</u> and <u>2 semi circles</u>

This shape is made up of 2 squares and a quarter circle

This shape is made up of <u>a semi circle</u> and <u>a quarter circle</u>

This shape is made up of <u>a triangle</u> and <u>3 quarter circles</u>