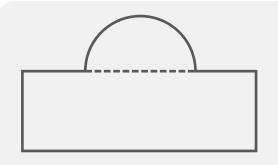

## Compound Shapes

Name: \_\_\_\_\_ Class: \_\_\_\_\_

Name the basic shapes that make up the following objects (you might need a ruler!)

This shape is made up of \_\_\_\_\_

and \_\_\_\_\_

This shape is made up of \_\_\_\_\_

and \_\_\_\_\_

This shape is made up of \_\_\_\_\_

This shape is made up of \_\_\_\_\_

and \_\_\_\_\_

This shape is made up of \_\_\_\_\_

and \_\_\_\_\_

## Answers

Name the basic shapes that make up the following objects (you might need a ruler!)

This shape is made up of 2 quarter circles.

This shape is made up of <u>a rectangle</u> and <u>a semi circle</u>