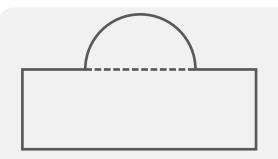

## Compound Shapes

Name: \_\_\_\_\_ Class: \_\_\_\_\_

Name the basic shapes that make up the following objects (you might need a ruler!)

This shape is made up of \_\_\_\_\_

and \_\_\_\_\_

This shape is made up of \_\_\_\_\_

## Answers

Name the basic shapes that make up the following objects (you might need a ruler!)

This shape is made up of 2 quarter circles.

This shape is made up of <u>a rectangle</u> and <u>a semi circle</u>