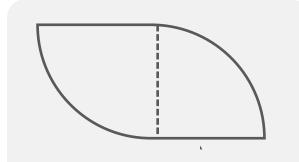

## Compound Shapes

Name: \_\_\_\_\_ Class: \_\_\_\_\_

Name the basic shapes that make up the following objects (you might need a ruler!)

This shape is made up of \_\_\_\_\_

and \_\_\_\_\_

This shape is made up of \_\_\_\_\_

and \_\_\_\_\_

This shape is made up of \_\_\_\_\_

This shape is made up of \_\_\_\_\_

and \_\_\_\_\_

This shape is made up of \_\_\_\_\_

and \_\_\_\_\_

This shape is made up of <u>a square</u> and <u>2 semi circles</u>

This shape is made up of 2 squares and a quarter circle

This shape is made up of <u>a semi circle</u> and <u>a quarter circle</u>

This shape is made up of <u>a triangle</u> and <u>3 quarter circles</u>