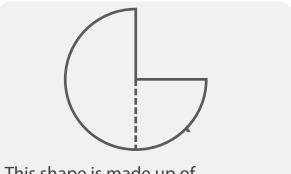

## Compound Shapes

Name: \_\_\_\_\_ Class: \_\_\_\_\_

Name the basic shapes that make up the following objects (you might need a ruler!)

This shape is made up of \_\_\_\_\_

and \_\_\_\_\_

This shape is made up of \_\_\_\_\_

and \_\_\_\_\_

This shape is made up of \_\_\_\_\_

This shape is made up of \_\_\_\_\_

and \_\_\_\_\_

This shape is made up of \_\_\_\_\_

and \_\_\_\_\_

## Answers

Name the basic shapes that make up the following objects (you might need a ruler!)

This shape is made up of 2 quarter circles.

This shape is made up of <u>a rectangle</u> and <u>a semi circle</u>