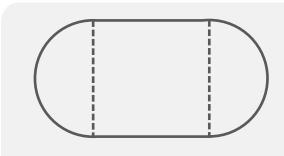

and \_\_\_\_\_

This shape is made up of \_\_\_\_\_

This shape is made up of \_\_\_\_\_

and \_\_\_\_\_

This shape is made up of \_\_\_\_\_

and \_\_\_\_\_

This shape is made up of <u>a square</u> and <u>2 semi circles</u>

This shape is made up of 2 squares and a quarter circle

This shape is made up of <u>a semi circle</u> and <u>a quarter circle</u>

This shape is made up of <u>a triangle</u> and <u>3 quarter circles</u>