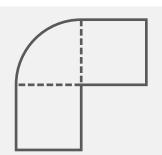

and \_\_\_\_\_

This shape is made up of \_\_\_\_\_

This shape is made up of \_\_\_\_\_

and \_\_\_\_\_

This shape is made up of \_\_\_\_\_

and \_\_\_\_\_

This shape is made up of <u>a square</u> and <u>2 semi circles</u>

This shape is made up of 2 squares and a quarter circle

This shape is made up of <u>a semi circle</u> and <u>a quarter circle</u>

This shape is made up of <u>a triangle</u> and <u>3 quarter circles</u>