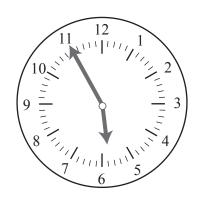

## Answers

Read the clocks and add and subtract time.

What time is it on the clock? 5.55 What time will it be in 10 minutes? 6.05 What time will it be in 2 hours? What time was it 20 minutes ago?

2.05