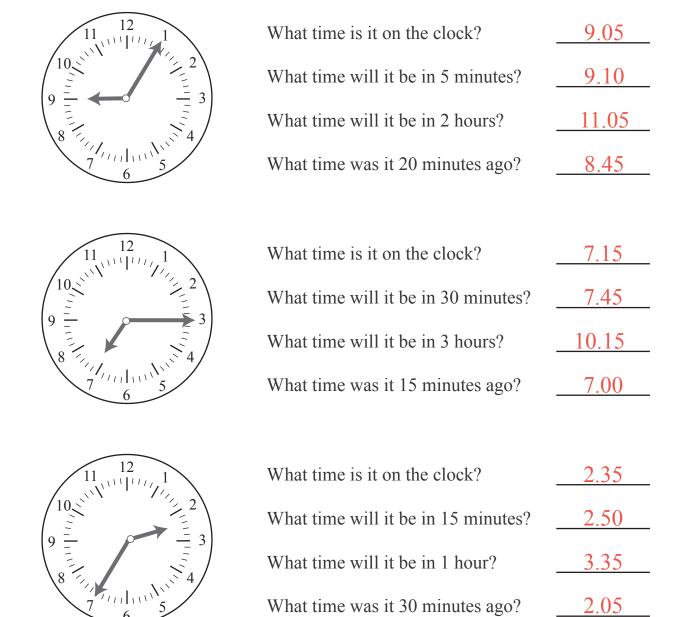

## Adding and Subtracting Time

| Name:                                                                                | Class:                                                                                                                                 |
|--------------------------------------------------------------------------------------|----------------------------------------------------------------------------------------------------------------------------------------|
| Re                                                                                   | ead the clocks and add and subtract time.                                                                                              |
| $ \begin{array}{c} 12 \\ 11 \\ 10 \\ 9 \\  \\ 8 \\ 7 \\ 6 \\ 5 \end{array} $         | What time is it on the clock?  What time will it be in 5 minutes?  What time will it be in 2 hours?  What time was it 20 minutes ago?  |
| $ \begin{array}{c} 12 \\ 11 \\ 10 \\ 9 \\ \hline{} \\ 8 \\ 7 \\ 6 \\ 5 \end{array} $ | What time is it on the clock?  What time will it be in 30 minutes?  What time will it be in 3 hours?  What time was it 15 minutes ago? |
| $ \begin{array}{c} 12 \\ 11 \\ 10 \\ 9 \\    \\   \\   \\   \\   \\   \\   \\   \\ $ | What time is it on the clock?  What time will it be in 15 minutes?  What time will it be in 1 hour?  What time was it 30 minutes ago?  |
| 11 12 11 10 1 10 1 10 1 10 10 10 10 10 10 10                                         | What time is it on the clock?  What time will it be in 10 minutes?  What time will it be in 2 hours?  What time was it 20 minutes ago? |