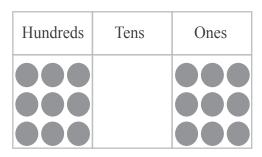

| Hundreds | Tens | Ones |
|----------|------|------|
|          | •    | •    |

| Hundreds | Tens | Ones |
|----------|------|------|
| 000      | 0    |      |

| Hundreds          | Tens | Ones       |
|-------------------|------|------------|
| 000<br>000<br>000 |      | 000<br>000 |