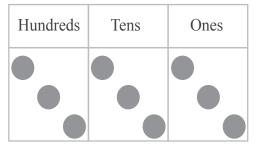

| Hundreds | Tens       | Ones |
|----------|------------|------|
| •        | 000<br>000 |      |