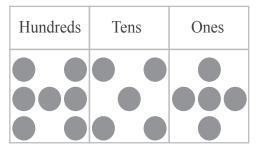

## Write the following numbers in words

| Hundreds | Tens | Ones |
|----------|------|------|
| 000      | 000  | •    |

| Hundreds | Tens              | Ones              |
|----------|-------------------|-------------------|
| 000      | 000<br>000<br>000 | 000<br>000<br>000 |