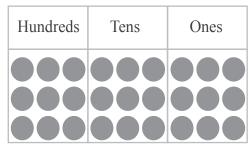

## Write the following numbers in words

| Hundreds | Tens | Ones |
|----------|------|------|
| 000      | 000  | 0    |
| 000      | 000  |      |

eight hundred and sixty-four

seven hundred and fifty-five