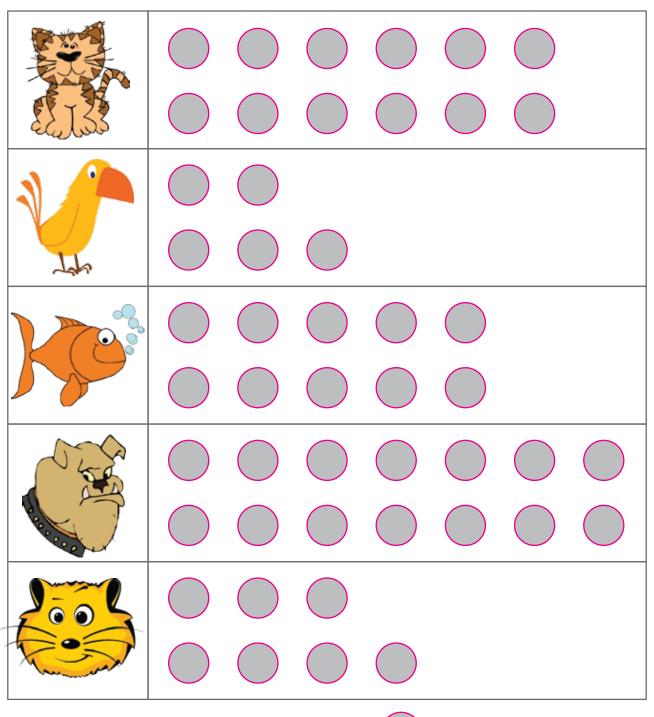

## **Answers**

We asked a large group of children about their favorite pet. Each child could choose 1 animal. Use the following data table to complete the picture graph.

| Cat | Parrot | Gold Fish | Dog | Hamster |
|-----|--------|-----------|-----|---------|
| 60  | 25     | 50        | 70  | 35      |

Each stands for 5 pet animals

copyright: www.mathinenglish.com