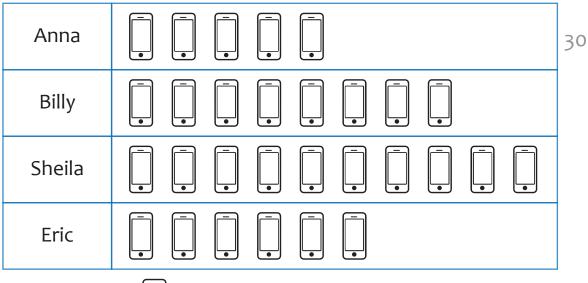

## True or false

The pictograph below shows how much time 4 friends spend on their phone per day. Use the graph and answer the questions.

Each stands for 6 minutes phone time per day

Eric spends 36 minutes a day on his phone. \_\_\_\_T\_\_\_

Anna spends 30 minutes a day on her phone.

Billy spends more time on his phone than Sheila.

Sheila spends the most time on her phone. \_\_\_\_\_

Eric spends the least time on his phone.

Sheila spends 1 hour per day on her phone. \_\_\_\_\_

Billy spends 18 minutes more on his phone than Anna.

Eric spends less than 1 hour a day on his phone.