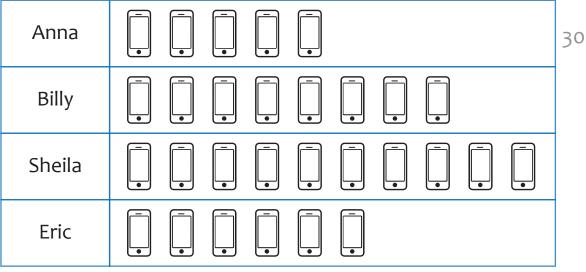

## True or false

The pictograph below shows how much time 4 friends spend on their phone per day. Use the graph and answer the questions.

Each stands for 6 minutes phone time per day

Eric spends 36 minutes a day on his phone.

Anna spends 30 minutes a day on her phone. \_\_\_\_\_T\_\_\_

Billy spends more time on his phone than Sheila. F

Sheila spends the most time on her phone. \_\_\_\_\_T\_\_\_

Eric spends the least time on his phone. F

Sheila spends 1 hour per day on her phone. T

Billy spends 18 minutes more on his phone than Anna.

Eric spends less than 1 hour a day on his phone. \_\_\_\_\_T\_\_