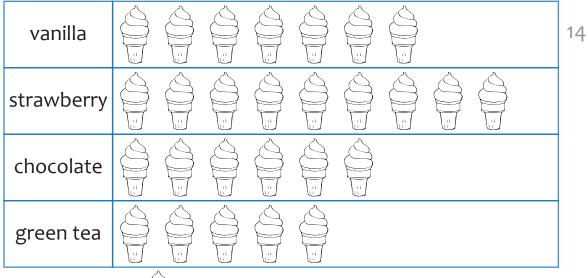

## Reading pictographs

The pictograph below shows the number of ice creams a vendor sold yesterday. Use the graph to answer the questions.

Each stands for 2 ice creams

| How many vanilla and chocolate ice creams were sold?       |
|------------------------------------------------------------|
| How many green tea and strawberry ice creams were sold?    |
| How many more vanilla than chocolate ice creams were sold? |
| How many ice creams did the vendor sell altogether?        |

18 strawberyy ice creams

How many vanilla and chocolate ice creams were sold?

26 ice creams

How many green tea and strawberry ice creams were sold?

28 ice creams

How many more vanilla than chocolate ice creams were sold?

2 ice creams

How many ice creams did the vendor sell altogether?

54 ice creams