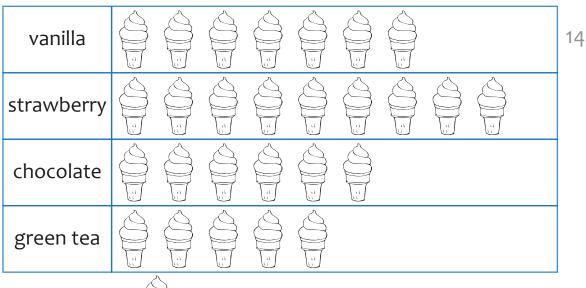

## Reading pictographs

The pictograph below shows the number of ice creams a vendor sold yesterday. Use the graph to answer the questions.

Each stands for 2 ice creams

How many strawberry ice creams did the vendor sell?

18 strawberyy ice creams

How many vanilla and chocolate ice creams were sold?

26 ice creams

How many green tea and strawberry ice creams were sold?

28 ice creams

How many more vanilla than chocolate ice creams were sold?