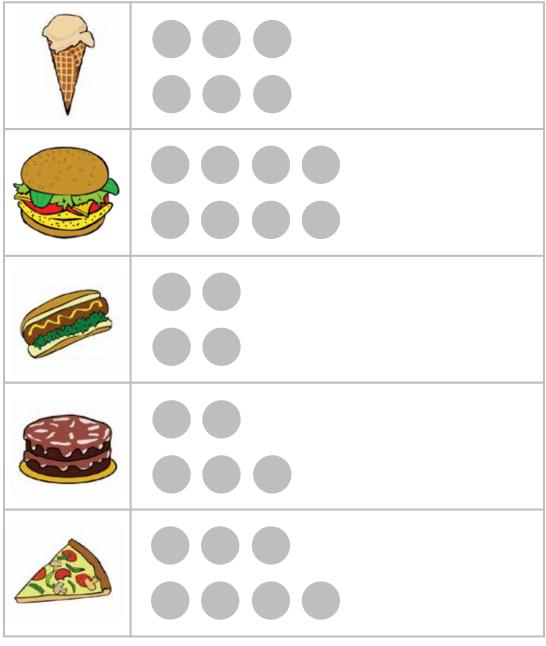

## (1) Complete the picture graph

| Each | stands | for | 3 | children | I |
|------|--------|-----|---|----------|---|
|------|--------|-----|---|----------|---|

| (2) hamburger | (5) 39 |
|---------------|--------|
|---------------|--------|

(3) hotdog (6) 9

(7) hamburger