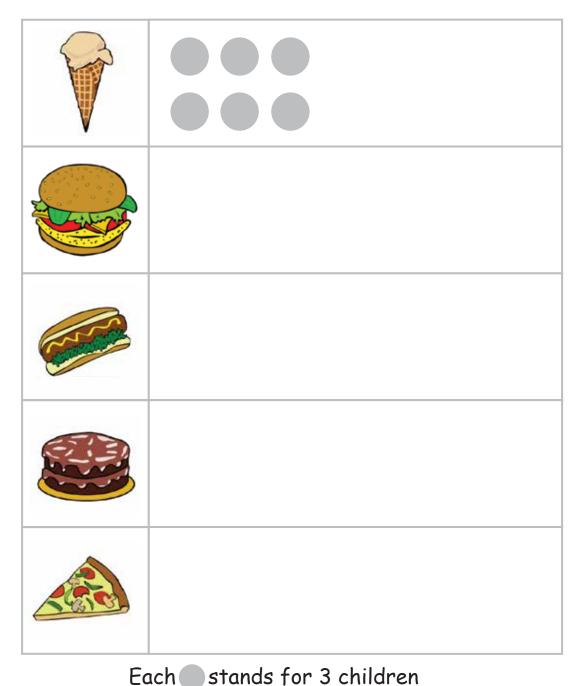

## Favorite Food

Name: \_\_\_\_\_

Peter asked a group of children about their favorite food. He put his finding in the following data table.

| Ice-cream | Hamburger | Hotdog | Cake | Pizza |
|-----------|-----------|--------|------|-------|
| 18        | 24        | 12     | 15   | 21    |

(1) Complete the picture graph

(2) What was the most favorite food?

(3) What was the least favorite food?

(4) How many children did Peter ask about their favorite food?

(5) How many children liked pizza and ice-cream the most?