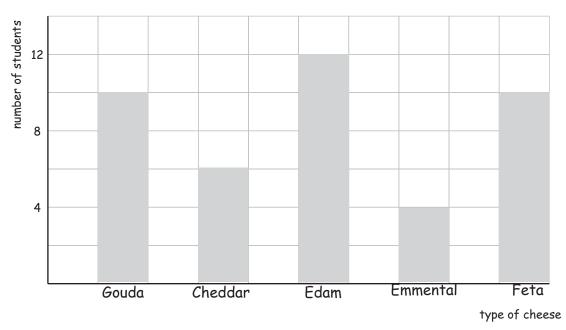

## **Answers**

The teacher asked his students about their favorite cheese. The data table shows the number of students and the cheese they like most. Use it to answer the questions.

| Gouda | Cheddar | Edam | Emmental | Feta |
|-------|---------|------|----------|------|
| 10    | ,       | 3    | 4        | 10   |

1) Complete the bar graph.

2) How many students like Cheddar cheese the best?

#### 6 students

3) How many students like Edam cheese the most?

### 12 students

4) How many more students prefer Feta than Emmental cheese?

### 6 students

5) How many students do not like Gouda the most?

#### 32 students

6) How many students answered the teacher about their favorite cheese?

42 students

copyright: www.mathinenglish.com