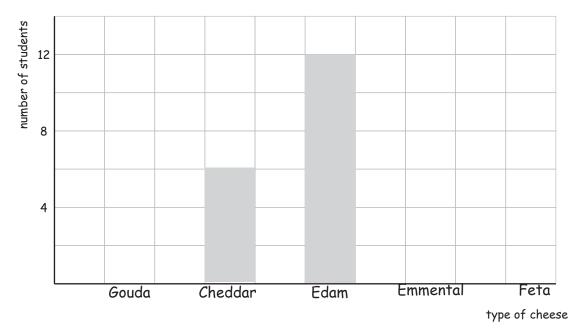

| Gouda | Cheddar | Edam | Emmental | Feta |
|-------|---------|------|----------|------|
| 10    | ?       | 3    | 4        | 10   |

1) Complete the bar graph.

- 2) How many students like Cheddar cheese the best?
- 3) How many students like Edam cheese the most?
- 4) How many more students prefer Feta than Emmental cheese?
- 5) How many students do not like Gouda the most?
- 6) How many students answered the teacher about their favorite cheese?

1) Complete the bar graph.

2) How many students like Cheddar cheese the best?

#### 6 students

3) How many students like Edam cheese the most?

### 12 students

4) How many more students prefer Feta than Emmental cheese?

### 6 students

5) How many students do not like Gouda the most?