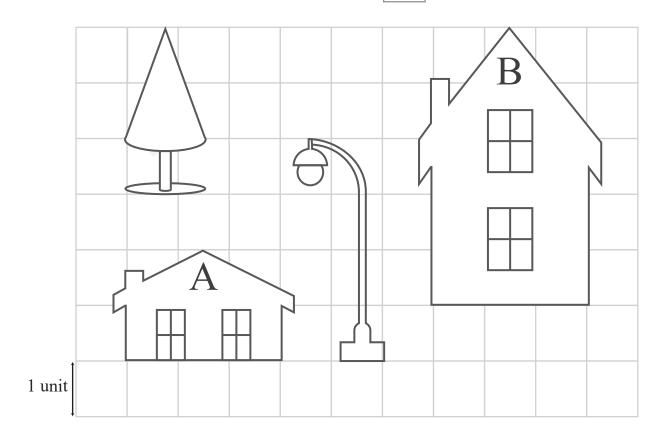

## True or false

Write true (T) or false (F). Take as 1 unit of height.

House A is the tallest

House B is the tallest \_\_\_\_\_

House B is taller than house A \_\_\_\_\_

House A is shorter than house B

The tree is taller than the street light \_\_\_\_\_

The tree is shorter than house A \_\_\_\_\_

House B is 5 units tall \_\_\_\_\_

The tree is 1 unit taller than house A \_\_\_\_\_

## True or false

Write true (T) or false (F). Take as 1 unit of height.

House A is the tallest \_\_\_F

House B is the tallest \_\_\_\_\_T\_\_

House B is taller than house A T

House A is shorter than house B \_\_\_\_\_T

The tree is taller than the street light \_\_\_F\_\_

The tree is shorter than house A \_\_\_\_F\_\_\_

House B is 5 units tall \_\_\_\_\_T\_\_\_

The tree is 1 unit taller than house A \_\_\_\_\_\_