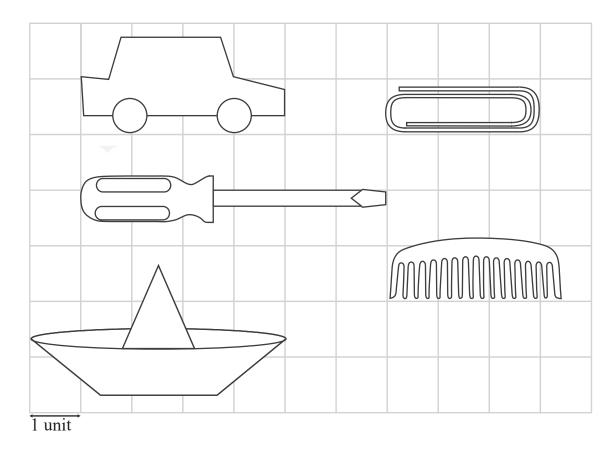

## True or false

Write true (T) or false (F). Take as 1 unit of length.

The boat is the longest \_\_\_F\_\_

The car is the shortest \_\_\_F\_\_

The screwdriver is 6 units long \_\_\_\_T\_\_\_

The paperclip is shorter than the boat \_\_\_\_T\_\_

The comb is longer than the car \_\_\_F\_\_

The paperclip is 3 units long \_\_\_\_T\_\_

The comb is more than 3 units long \_\_\_\_T\_\_\_