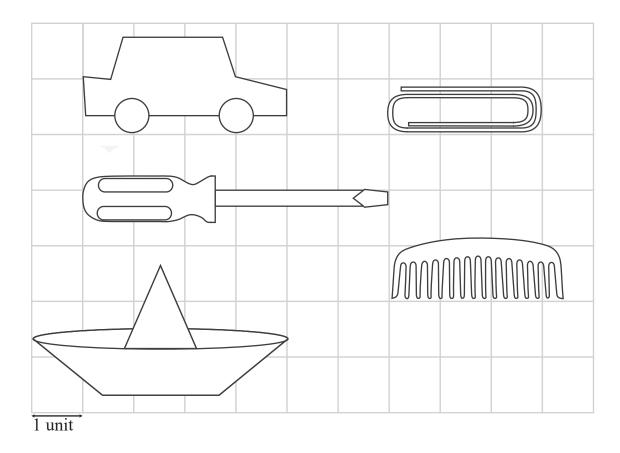

| _  |    |   |          | - 1 | · I |    |   |
|----|----|---|----------|-----|-----|----|---|
| ۱r | 11 | 9 | $\Omega$ | r t | al  | SE | 3 |

Write true (T) or false (F). Take as 1 unit of length.

The boat is the longest

The car is longer than the paperclip

The car is the shortest \_\_\_\_\_

The screwdriver is 6 units long \_\_\_\_\_

The paperclip is shorter than the boat

The comb is longer than the car

The paperclip is 3 units long

The comb is more than 3 units long \_\_\_\_\_