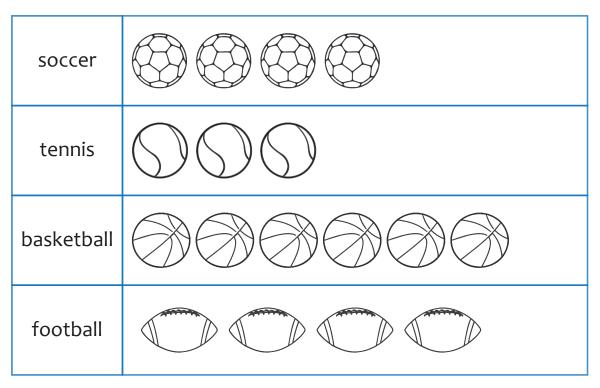

## Reading a pictograph

The pictograph shows the favorite sports of my friends in class. Use the graph to answer the questions.

Each picture stands for 1 student

| How many of my friends like tennis the most?             |
|----------------------------------------------------------|
| How many of my friends like soccer or football the most? |
| How many more friends prefer basketball than football?   |
| How many of my friends do not like soccer the most?      |

## Reading a pictograph

The pictograph shows the favorite sports of my friends in class. Use the graph to answer the questions.

Each picture stands for 1 student

How many of my friends like tennis the most?

3 of my friends

How many of my friends like soccer or football the most? 8 of my friends

How many more friends prefer basketball than football?

2 friends

How many of my friends do not like soccer the most?

13 of my friends