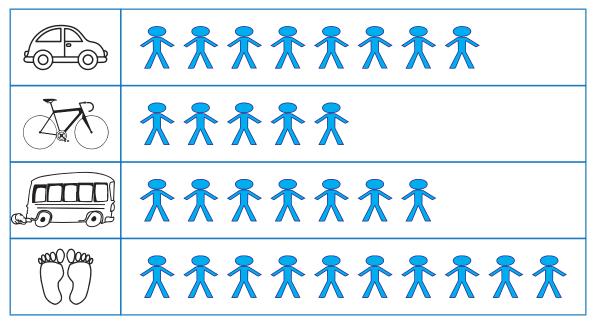

# Reading a pictograph

The pictograph shows how the students in my class come to school. Use the graph to answer the questions.

| How many students come to school walking?              |
|--------------------------------------------------------|
| How many students come by bus ?                        |
| How many more students come by car than by bicycle?    |
| How many students are there in my class altogether?    |
| How many students do <b>not</b> come to school by car? |

# Reading a pictograph

The pictograph shows how the students in my class come to school. Use the graph to answer the questions.

How many students come to school walking?

#### 10 students

How many students come by bus?

### 7 students

How many more students come by car than by bicycle?

## 3 students

How many students are there in my class altogether?

## 30 students

How many students do **not** come to school by car?

22 students