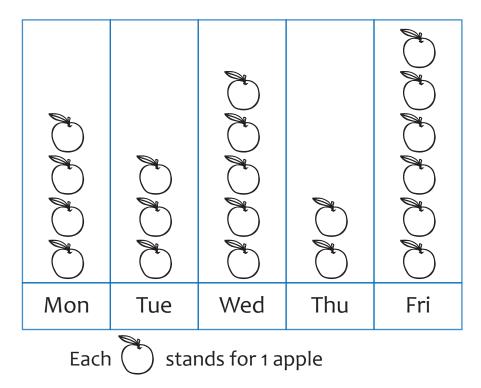

## Reading a pictograph

The pictograph shows the number of apples Jimmy picked from Monday to Friday. Use the graph to answer the questions.

How many apples did Jimmy pick on Tuesday ?

How many apples did Jimmy pick on Friday ?

On which day did he pick most apples ?

How many more did he pick on Monday than on Thursday ?

On which day did Jimmy pick 2 apples more than on Tuesday ?