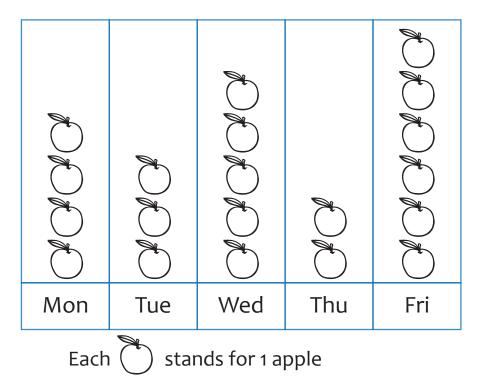

## Reading a pictograph

The pictograph shows the number of apples Jimmy picked from Monday to Friday. Use the graph to answer the questions.

How many apples did Jimmy pick on Tuesday ?

3 apples

How many apples did Jimmy pick on Friday ?

6 apples

On which day did he pick most apples ?

On Friday

How many more did he pick on Monday than on Thursday ?

\_\_\_\_\_

2 more apples

On which day did Jimmy pick 2 apples more than on Tuesday?

On Wednesday