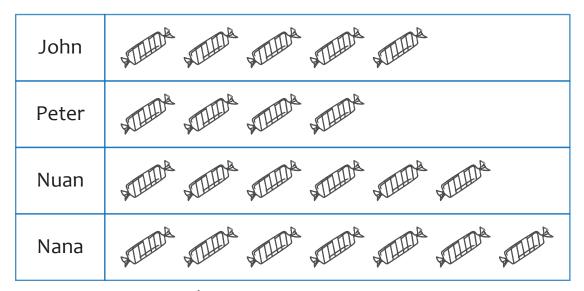

# Reading a pictograph

The following pictograph shows the number of candies John, Peter, Nuan and Nana ate today. Use the graph to answer the questions.

| John  |                                     |
|-------|-------------------------------------|
| Peter | ATHER ATHER ATHER                   |
| Nuan  | ATHER ATHER ATHER ATHER             |
| Nana  | ALTER ALTER ALTER ALTER ALTER ALTER |

Each stands for 1 candy.

| How many candies did Nuan eat?                     |
|----------------------------------------------------|
| How many candies did Nana and John eat altogether? |
| Who ate most candies ?                             |
| How many more candies did John eat than Peter?     |
| Who ate 3 candies more than Peter?                 |

## Reading a pictograph

The following pictograph shows the number of candies John, Peter, Nuan and Nana ate today. Use the graph to answer the questions.

Each stands for 1 candy.

How many candies did Nuan eat?