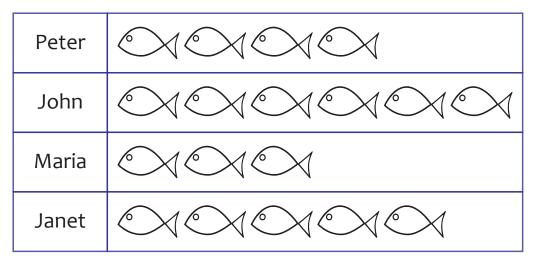

## Read the table and make Graph

The following data table shows the number of fish 4 friends caught on a fishing trip. Complete the picture graph and answer the questions.

| Peter | 4 fish | Maria | 3 fish |
|-------|--------|-------|--------|
| John  | 6 fish | Janet | 5 fish |

Each stands for 1 fish

How many fish did Maria catch?

3 fish

Who caught the most fish?

John

How many more fish did Janet catch than Peter?

1 fish

How many fish did they catch altogether?

18 fish