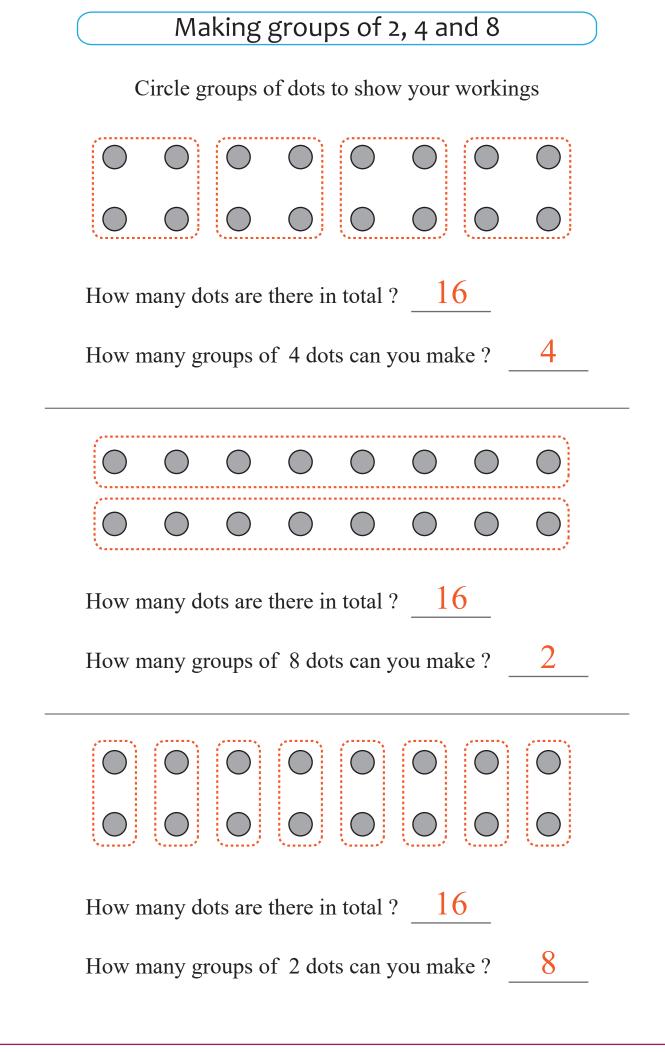

|                                         | Ma         | king       | group      | os of 2    | 2, 4 ar    | nd 8       |            |
|-----------------------------------------|------------|------------|------------|------------|------------|------------|------------|
| C                                       | Circle g   | roups o    | of dots    | to shov    | v your     | workin     | ıgs        |
| $\bigcirc$                              | $\bigcirc$ | $\bigcirc$ | $\bigcirc$ | $\bigcirc$ | $\bigcirc$ | $\bigcirc$ | $\bigcirc$ |
| $\bigcirc$                              | 0          | $\bigcirc$ | $\bigcirc$ | $\bigcirc$ | $\bigcirc$ | $\bigcirc$ | $\bigcirc$ |
| How many dots are there in total ?      |            |            |            |            |            |            |            |
| How many groups of 4 dots can you make? |            |            |            |            |            |            |            |
|                                         |            |            |            |            |            |            |            |
| $\bigcirc$                              | $\bigcirc$ | $\bigcirc$ | $\bigcirc$ | $\bigcirc$ | $\bigcirc$ | $\bigcirc$ | $\bigcirc$ |
| $\bigcirc$                              | $\bigcirc$ | $\bigcirc$ | $\bigcirc$ | $\bigcirc$ | $\bigcirc$ | $\bigcirc$ | $\bigcirc$ |
| How many dots are there in total ?      |            |            |            |            |            |            |            |
| How many groups of 8 dots can you make? |            |            |            |            |            |            |            |
|                                         |            |            |            |            |            |            |            |
| $\bigcirc$                              | $\bigcirc$ | $\bigcirc$ | $\bigcirc$ | $\bigcirc$ | $\bigcirc$ | $\bigcirc$ | $\bigcirc$ |
| $\bigcirc$                              | $\bigcirc$ | $\bigcirc$ | $\bigcirc$ | $\bigcirc$ | $\bigcirc$ | $\bigcirc$ | $\bigcirc$ |
| How many dots are there in total ?      |            |            |            |            |            |            |            |
| How n                                   | •          |            |            |            |            | ke ?       |            |
|                                         | . 0        | I          |            | 5          |            | _          |            |