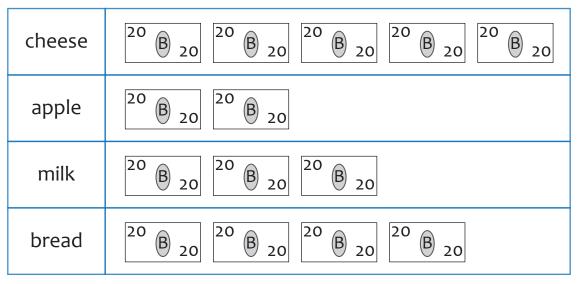

## Money Pictograph

The pictograph shows the price of some items in a supermarket in Baht. Use the graph to answer the questions.

Each stands for 20 Baht

What is the price of the bread?

#### 80 Baht

How much does the milk cost?

### 60 Baht

How much will you pay if you buy the apple and the milk?

100 Baht

Which item is 20 Baht cheaper than the milk?

## The apple

If you have 100 Baht, can you buy the cheese?

Yes