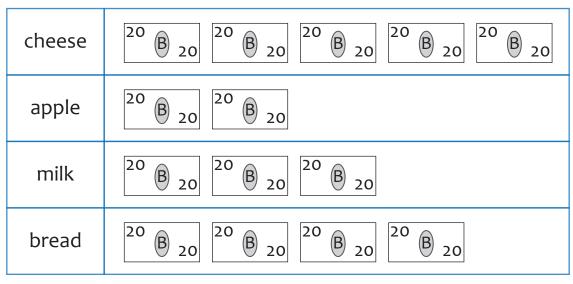

# Money Pictograph

The pictograph shows the price of some items in a supermarket in Baht. Use the graph to answer the questions.

Each stands for 20 Baht

What is the price of the bread?

How much does the milk cost?

How much will you pay if you buy the apple and the milk?

Which item is 20 Baht cheaper than the milk?

If you have 100 Baht, can you buy the cheese?