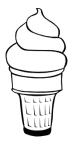

$$7 + 5 = ( ) f$$

$$8 + 6 =$$
 i

$$12 + 7 = m$$

$$4 + 5 =$$
 s

I am delicious, but also very cold. What am I? Use the letters above and write them in the boxes to find out.

14 13 18

13 17 18 10

19

$$7 + 5 = 12$$
 f

$$8 + 6 = \boxed{14}$$
 i

$$12 + 7 = \boxed{19} \text{ m}$$

$$4 + 5 = 9$$
 s

I am delicious, but also very cold. What am I? Use the letters above and write them in the boxes to find out.

14 13 18

13 17

18 10 19

 $\mathbf{i} \parallel$ 

 $c \parallel e$ 

C

r

e

a

m