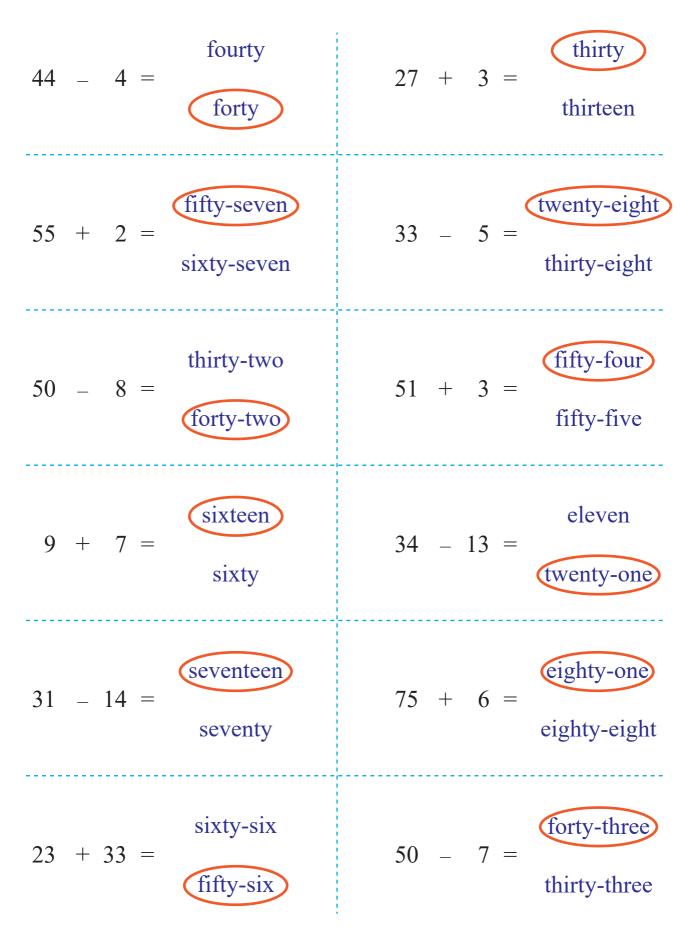

#### Circle the correct answers

| 44 | _ | 4 =  | fourty<br>forty            | 27 | + | 3 =  | thirty<br>thirteen           |
|----|---|------|----------------------------|----|---|------|------------------------------|
| 55 | + | 2 =  | fifty-seven<br>sixty-seven | 33 | _ | 5 =  | twenty-eight<br>thirty-eight |
| 50 | _ | 8 =  | thirty-two<br>forty-two    | 51 | + | 3 =  | fifty-four<br>fifty-five     |
| 9  | + | 7 =  | sixteen<br>sixty           | 34 | _ | 13 = | eleven<br>twenty-one         |
| 31 | _ | 14 = | seventeen<br>seventy       | 75 | + | 6 =  | eighty-one<br>eighty-eight   |
| 23 | + | 33 = | sixty-six<br>fifty-six     | 50 |   | 7 =  | forty-three<br>thirty-three  |