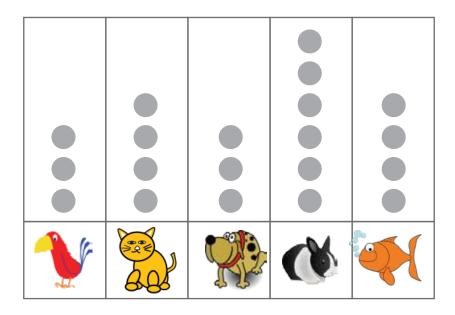

## Answers

The teacher asked the students about their favorite pets. The following pictures show which pet each student liked the most. Use the information to answer the questions.

1) Count the pets and complete the graph. Use a for 1 pet animal.

Which animal was the students' most favorite pet?The rabbit

3) How many students liked the cat the most?4 students

4) How many students did not have a parrot as favorite pet?

17 students

5) How many pets are there altogether?20 pets