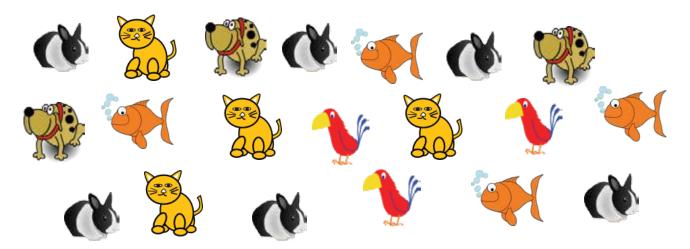

## Favorite Pets

| Name:     | Score:  |  |
|-----------|---------|--|
| i vuille: | JC01 6. |  |

The teacher asked the students about their favorite pets. The following pictures show which pet each student liked the most. Use the information to answer the questions.

1) Count the pets and complete the graph. Use a for 1 pet animal.

- 2) Which animal was the students' most favorite pet?
- 3) How many students liked the cat the most?
- 4) How many students did not have a parrot as favorite pet?
- 5) How many pets are there altogether?