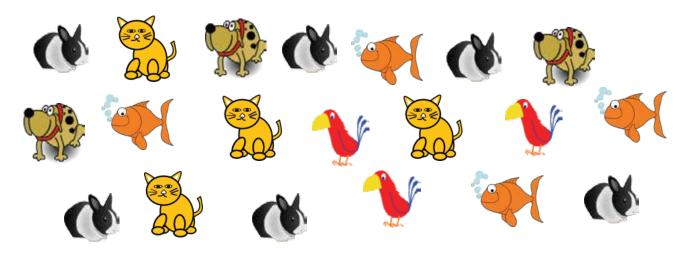

## Answers

The teacher asked the students about their favorite pets. The following pictures show which pet each student liked the most. Use the information to answer the questions.

1) Count the pets and complete the graph. Use a for 1 pet animal.

Which animal was the students' most favorite pet?The rabbit

3) How many students liked the cat the most?4 students

4) How many students did not have a parrot as favorite pet?

17 students

5) How many pets are there altogether?20 pets