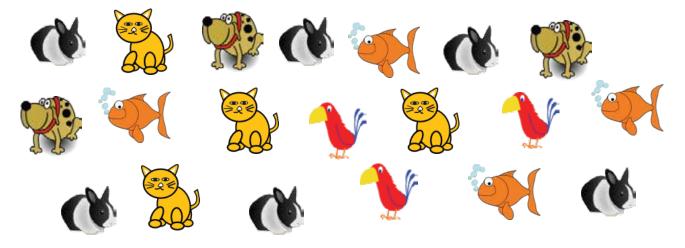

## Name:

Class:

The teacher asked the students about their favorite pets. The following pictures show which pet each student liked the most. Use the information to answer the questions.

1) Count the pets and complete the graph. Use a for 1 pet animal.

- 2) Which animal was the students' favorite pet?
- 3) How many students liked the cat the most?
- 4) How many students did not have a parrot as favorite pet?
- 5) How many pets are there altogether?

copyright: www.mathinenglish.com