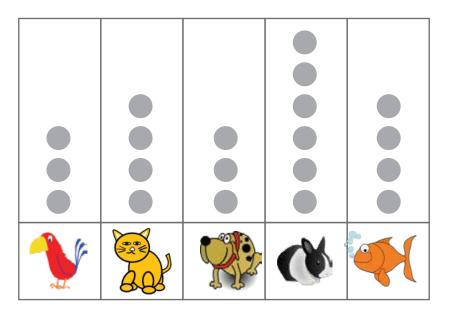

## Answers

The teacher asked the students about their favorite pets. The following pictures show which pet each student liked the most. Use the information to answer the questions.

1) Count the pets and complete the graph. Use a **(**) for 1 pet animal.

- 2) Which animal was the students' favorite pet? The rabbit
- 3) How many students liked the cat the most?4 students
- 4) How many students did not have a parrot as favorite pet?
  17 students
- 5) How many pets are there altogether? 20 pets