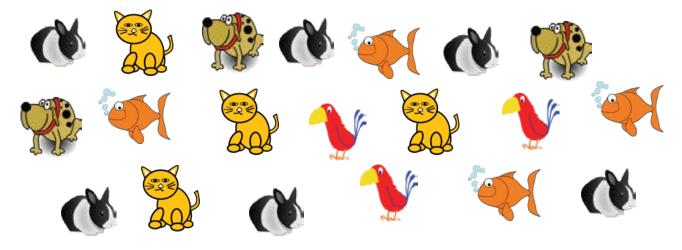

## Answers

The teacher asked the students about their favorite pets. The following pictures show which pet each student liked the most. Use the information to answer the questions.

1) Count the pets and complete the graph. Use a **(**) for 1 pet animal.

- 2) Which animal was the students' favorite pet? The rabbit
- 3) How many students liked the cat the most?4 students
- 4) How many students did not have a parrot as favorite pet?
  17 students
- 5) How many pets are there altogether? 20 pets