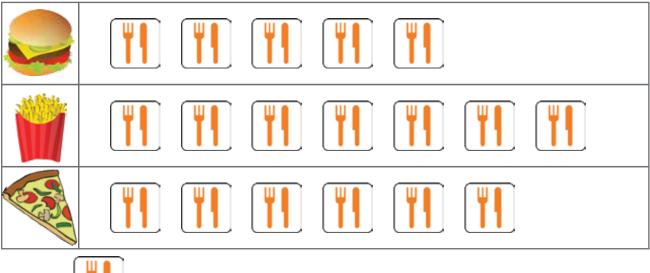

## Name: \_

Score: \_

A group of students went on a school trip. For lunch the students could choose 1 out of the 3 lunch sets on the menu. The following picture graph shows their choices. Use the information to answer the questions.

Each

stands for 1 student.

\_\_\_\_\_

- 1) How many students chose the hamburger?
- 2) How many students wanted the pizza?
- 3) How many students did not want the french fries?
- 4) How many more students chose for the french fries than for the pizza?
- 5) What was the most popular lunch set?
- 6) How many students had lunch?

## Answers

A group of students went on a school trip. For lunch the students could choose 1 out of the 3 lunch sets on the menu. The following picture graph shows their choices. Use the information to answer the questions.

Each stands for 1 student.

1) How many students chose the hamburger?

## 5 students

- 2) How many students wanted the pizza?6 students
- 3) How many students did not want the french fries?11 students
- 4) How many more students chose for the french fries than for the pizza?1 student
- 5) What was the most popular lunch set? the french fries
- 6) How many students had lunch?18 students