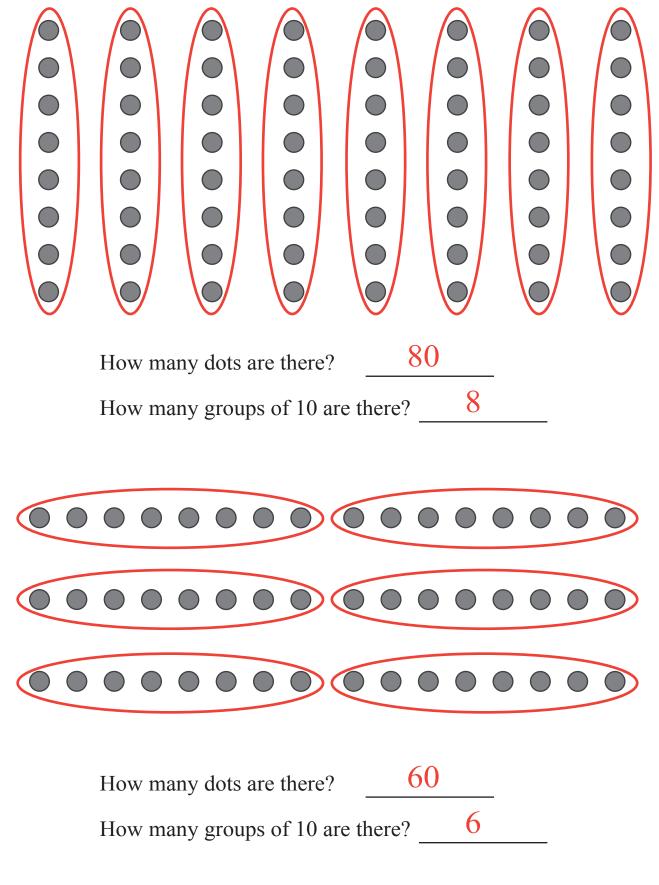

|                                                           | Groups of 10 |            |    |            |            |            |  |  |
|-----------------------------------------------------------|--------------|------------|----|------------|------------|------------|--|--|
| Name:                                                     |              |            |    |            | _ Class    |            |  |  |
| 1. Circl                                                  | e groups     | of 10 dots | 5. |            |            |            |  |  |
|                                                           |              |            |    |            |            |            |  |  |
|                                                           |              |            |    |            |            |            |  |  |
|                                                           |              |            |    |            |            |            |  |  |
| $\bigcirc$                                                |              |            |    |            |            |            |  |  |
| $\bigcirc$                                                | $\bigcirc$   |            |    |            | $\bigcirc$ | $\bigcirc$ |  |  |
|                                                           |              |            |    |            |            | $\bigcirc$ |  |  |
|                                                           |              |            |    |            |            |            |  |  |
|                                                           |              |            |    | $\bigcirc$ |            | $\bigcirc$ |  |  |
| How many dots are there? How many groups of 10 are there? |              |            |    |            |            |            |  |  |
| • •                                                       |              |            |    |            |            |            |  |  |
| • •                                                       |              |            |    |            |            |            |  |  |
| • •                                                       |              |            |    |            |            |            |  |  |
| How many dots are there?                                  |              |            |    |            |            |            |  |  |

## Answers

1. Circle groups of 10 dots.

copyright: www.mathinenglish.com