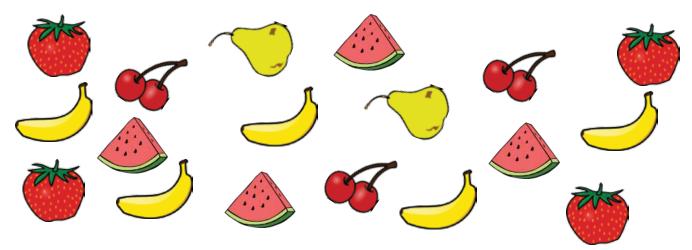

# Answers

Teacher Maria asked her students which fruit they liked the most. The pictures below show the fruits they preferred. Use the information to complete the table and answer the questions.

1) Complete the data table

| 4          | 3        | 5          | 2        | 4          |
|------------|----------|------------|----------|------------|
| <b>*</b>   | <b>K</b> | $\bigcirc$ | $\frown$ |            |
| strawberry | cherries | banana     | pear     | watermelon |