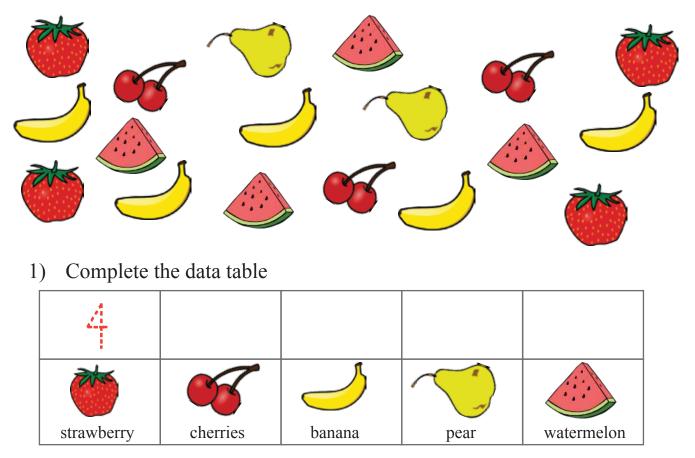

#### Score: \_\_\_\_\_

Teacher Maria asked her students which fruit they liked the most. The pictures below show the fruits they preferred. Use the information to complete the table and answer the questions.

- 2) How many students liked the cherries the best?
- 3) How many preferred bananas?
- 4) How many students liked the pear and the watermelon the most?
- 5) How many more students preferred the strawberry over the pear?
- 6) How many students answered teacher Maria altogether?