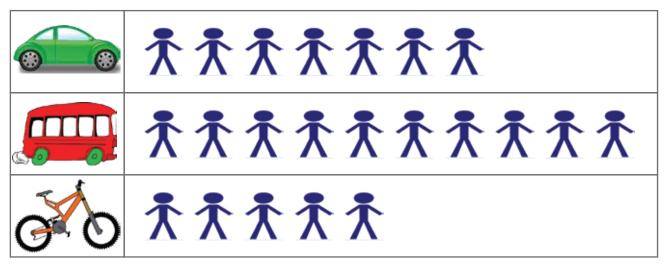

## Coming to school

| Name: | Class: |  |
|-------|--------|--|
|       |        |  |

A teacher asked all students in his class how they come to school in the morning. He made the following picture graph of his findings. Use it to answer the questions.

Each stand for 1 student

- 1) How many come to school by bus?
- 2) How many come to school by bicycle?
- 3) How many more students come by car than by bicycle?
- 4) How many more students come by bus than by car?
- 5) How many students do not come by bus to school?
- 6) How many students are in this class?

## Answers

A teacher asked all students in his class how they come to school in the morning. He made the following picture graph of his findings. Use it to answer the questions.

- 1) How many come to school by bus?
  - 10 students
- 2) How many come to school by bicycle?
  - 5 students
- 3) How many more students come by car than by bicycle?
  - 2 students
- 4) How many more students come by bus than by car?
  - 3 students
- 5) How many students do not come by bus to school?
  - 12 students
- 6) How many students are in this class?
  - 22 students