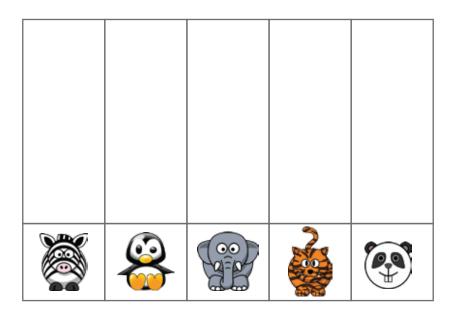

1) Count the animals and complete the graph. Use a for 1 animal.

- 2) Which animal was the most favorite?
- 3) Which animals were chosen 1 time more than the zebra?
- 4) Which animal was as popular as the zebra and elephant combined?
- 5) How many students went to the zoo?

## Answers

A group of grade 1 students went to the zoo. Each student had to choose one favorite animal. The pictures below show the animals they chose.

1) Count the animals and complete the graph. Use a for 1 animal.