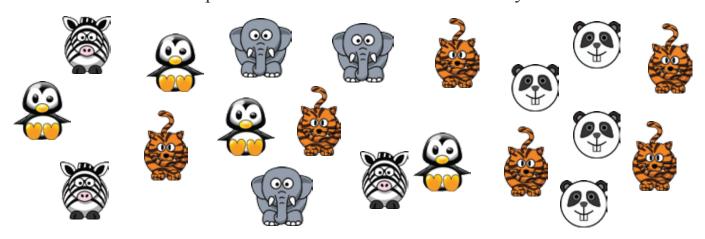

## Animals in the Zoo

| Name:     | Score: |  |
|-----------|--------|--|
| 1 1011161 |        |  |

A group of grade 1 students went to the zoo. Each student had to choose one favorite animal. The pictures below show the animals they chose.

1) Count the animals and complete the graph. Use a for 1 animal.

- 2) Which animal was the most favorite?
- 3) Which animals were chosen 1 time more than the zebra?
- 4) Which animal was as popular as the zebra and elephant combined?
- 5) How many students went to the zoo?

## Answers

A group of grade 1 students went to the zoo. Each student had to choose one favorite animal. The pictures below show the animals they chose.

1) Count the animals and complete the graph. Use a for 1 animal.

- 2) Which animal was the most favorite?
  - The tiger
- 3) Which animals were chosen 1 time more than the zebra?
  - The penguin and the panda
- 4) Which animal was as popular as the zebra and elephant combined?

  The tiger
- 5) How many students went to the zoo?
  - 20 students

copyright: www.mathinenglish.com