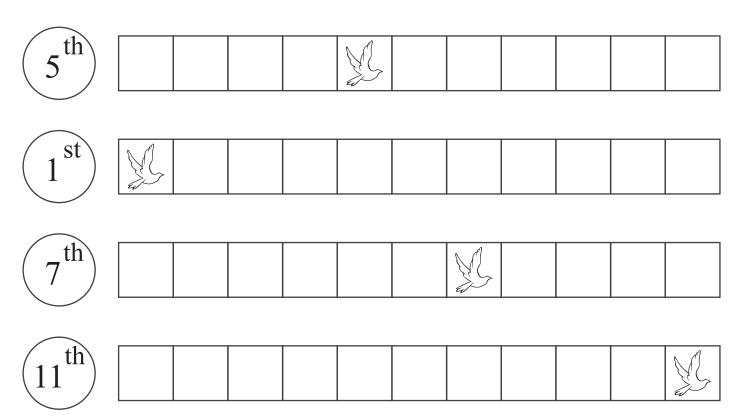

## In what place?

| Name:                                                                 |  |  |  |  |  |  | S | Score: |   |  |  |  |
|-----------------------------------------------------------------------|--|--|--|--|--|--|---|--------|---|--|--|--|
| What is the position of the bird in each row seen from left to right? |  |  |  |  |  |  |   |        |   |  |  |  |
|                                                                       |  |  |  |  |  |  |   |        |   |  |  |  |
|                                                                       |  |  |  |  |  |  |   |        |   |  |  |  |
|                                                                       |  |  |  |  |  |  |   |        |   |  |  |  |
|                                                                       |  |  |  |  |  |  |   |        | > |  |  |  |
| Draw a bird in the correct place (from left to right).                |  |  |  |  |  |  |   |        |   |  |  |  |
| $5^{th}$                                                              |  |  |  |  |  |  |   |        |   |  |  |  |
| $1^{st}$                                                              |  |  |  |  |  |  |   |        |   |  |  |  |
| $(7^{th})$                                                            |  |  |  |  |  |  |   |        |   |  |  |  |
| $(11^{th})$                                                           |  |  |  |  |  |  |   |        |   |  |  |  |