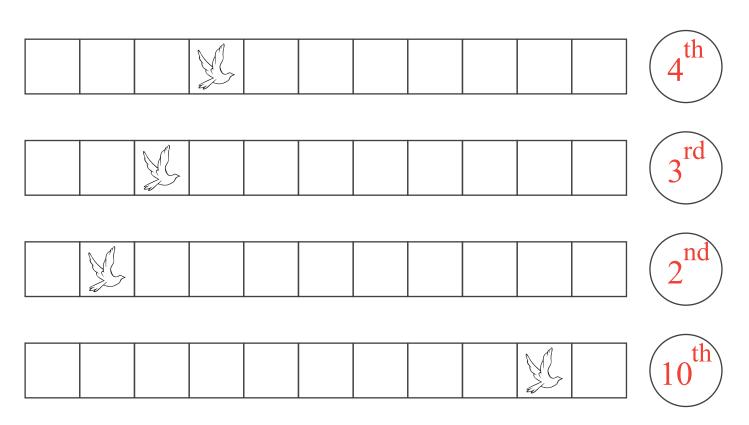

## In what place?

| Name:                                                                 |  |  |  |  |  |  | S | Score: |   |  |  |  |
|-----------------------------------------------------------------------|--|--|--|--|--|--|---|--------|---|--|--|--|
| What is the position of the bird in each row seen from left to right? |  |  |  |  |  |  |   |        |   |  |  |  |
|                                                                       |  |  |  |  |  |  |   |        |   |  |  |  |
|                                                                       |  |  |  |  |  |  |   |        |   |  |  |  |
|                                                                       |  |  |  |  |  |  |   |        |   |  |  |  |
|                                                                       |  |  |  |  |  |  |   |        | > |  |  |  |
| Draw a bird in the correct place (from left to right).                |  |  |  |  |  |  |   |        |   |  |  |  |
| $5^{th}$                                                              |  |  |  |  |  |  |   |        |   |  |  |  |
| $1^{st}$                                                              |  |  |  |  |  |  |   |        |   |  |  |  |
| $(7^{th})$                                                            |  |  |  |  |  |  |   |        |   |  |  |  |
| $(11^{th})$                                                           |  |  |  |  |  |  |   |        |   |  |  |  |