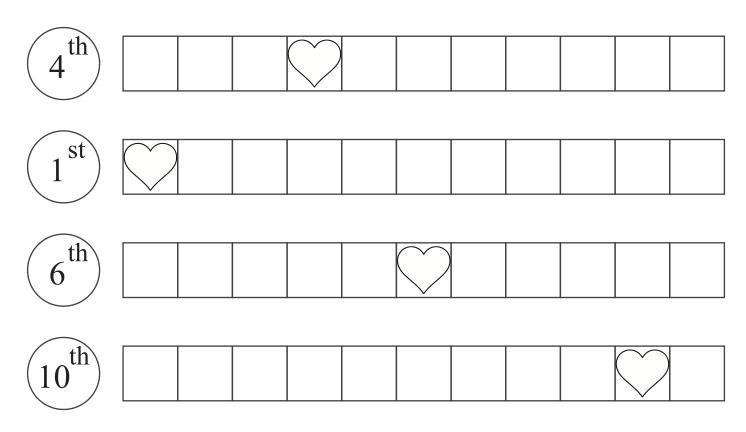

## In what place?

| Name:                                                                   |  |  |  |  | Score: |  |  |  |  |  |  |  |
|-------------------------------------------------------------------------|--|--|--|--|--------|--|--|--|--|--|--|--|
| What is the position of the hearts in each row seen from right to left? |  |  |  |  |        |  |  |  |  |  |  |  |
|                                                                         |  |  |  |  |        |  |  |  |  |  |  |  |
|                                                                         |  |  |  |  |        |  |  |  |  |  |  |  |
|                                                                         |  |  |  |  |        |  |  |  |  |  |  |  |
|                                                                         |  |  |  |  |        |  |  |  |  |  |  |  |
| Draw a heart in the correct place (from left to right).                 |  |  |  |  |        |  |  |  |  |  |  |  |
| 4 <sup>th</sup>                                                         |  |  |  |  |        |  |  |  |  |  |  |  |
| $1^{st}$                                                                |  |  |  |  |        |  |  |  |  |  |  |  |
| $6^{th}$                                                                |  |  |  |  |        |  |  |  |  |  |  |  |
| $(10^{th})$                                                             |  |  |  |  |        |  |  |  |  |  |  |  |