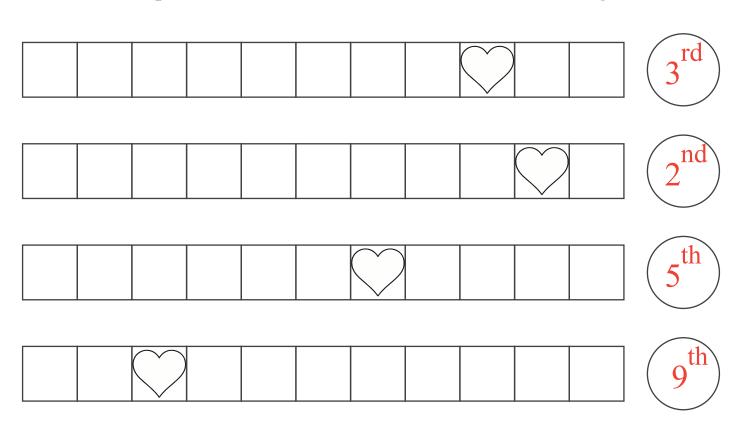

## In what place?

| Name:                                                                   |  |  |  |  | Score: |  |  |  |  |  |  |  |
|-------------------------------------------------------------------------|--|--|--|--|--------|--|--|--|--|--|--|--|
| What is the position of the hearts in each row seen from right to left? |  |  |  |  |        |  |  |  |  |  |  |  |
|                                                                         |  |  |  |  |        |  |  |  |  |  |  |  |
|                                                                         |  |  |  |  |        |  |  |  |  |  |  |  |
|                                                                         |  |  |  |  |        |  |  |  |  |  |  |  |
|                                                                         |  |  |  |  |        |  |  |  |  |  |  |  |
| Draw a heart in the correct place (from left to right).                 |  |  |  |  |        |  |  |  |  |  |  |  |
| 4 <sup>th</sup>                                                         |  |  |  |  |        |  |  |  |  |  |  |  |
| $1^{st}$                                                                |  |  |  |  |        |  |  |  |  |  |  |  |
| $6^{th}$                                                                |  |  |  |  |        |  |  |  |  |  |  |  |
| $(10^{th})$                                                             |  |  |  |  |        |  |  |  |  |  |  |  |