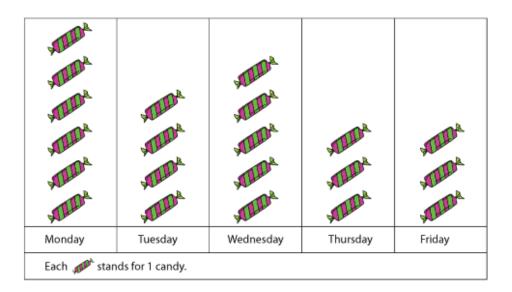

# Grade 1 I love candies graph

| Name: |  | Class: |  |
|-------|--|--------|--|
|-------|--|--------|--|

The following picture graph shows the number of candies I got from Monday to Friday. Answer the questions.

## Question 1

How many candies did I get on Monday?

#### Question 2

How many candies did I get on Friday?

## Question 3

How many candies did I get on Tuesday, Wednesday and Friday altogether?

Copyright: www.mathinenglish.com

## Question 4

On which day did I get most candies?

## Question 5

On Which days did I get the least candies?

## Question 6

How many more candies did I get on Monday than on Friday?

## Question 7

If I ate 2 of the candies I got on Monday, how many candies did I have left that day?

## Question 8

On which day did I get 24 - 19 candies?

## Question 9

On which 2 days together did I get 6 candies altogether?

Copyright: www.mathinenglish.com